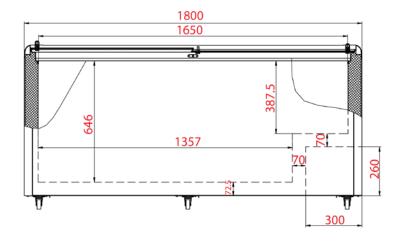

#### **TECHNICAL SPECIFICATIONS**

ITEM NUMBER

MODEL

CAPACITY (CU. FT.)

COMPRESSOR POWER

POWER

AMPS

NUMBER OF DOORS

NUMBER OF BASKETS INCLUDED

MAX. NUMBER OF BASKETS THAT CAN FIT

TEMPERATURE RANGE

REFRIGERANT

ELECTRICAL

DIMENSIONS (DWH)

WEIGHT

GROSS DIMENSIONS

**GROSS WEIGHT** 

| 46730                                        |
|----------------------------------------------|
| FR-CN-0560-R                                 |
| 20 cu.ft.                                    |
| 2/3+ HP                                      |
| 295 W                                        |
| 4                                            |
| 2 Sliding doors                              |
| 6                                            |
| 6                                            |
| -15°F to 40°F / -26°C to 4°C                 |
| R290                                         |
| 115V / 60Hz / 1Ph                            |
| 28.14" x 70.9" x 34.4" / 715 x 1800 x 875 mm |
| 194 lbs. / 88 kgs.                           |
| 29.9" x 73.8" x 37.4" / 760 x 1875 x 950 mm  |
| 216.1 lbs. / 98 kgs.                         |

#### **TECHNICAL DRAWINGS WITH DETAILED DIMENSIONS**