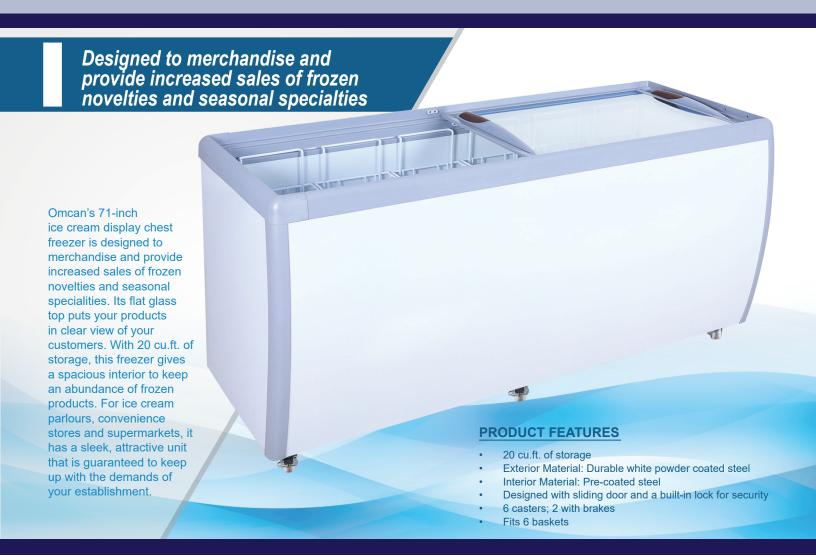

# 71-INCH ICE CREAM DISPLAY CHEST FREEZER WITH FLAT GLASS TOP

Item: 46730 Model: FR-CN-0560-R

## **REFRIGERATION**

71-INCH ICE CREAM DISPLAY CHEST FREEZER