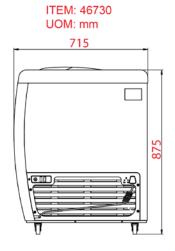

#### **TECHNICAL SPECIFICATIONS**

ITEM NUMBER

MODEL

CAPACITY (CU. FT.)

COMPRESSOR POWER

POWER

AMPS

NUMBER OF DOORS

NUMBER OF BASKETS INCLUDED

MAX. NUMBER OF BASKETS THAT CAN FIT

TEMPERATURE RANGE

REFRIGERANT

ELECTRICAL

DIMENSIONS (DWH)

WEIGHT

GROSS DIMENSIONS

**GROSS WEIGHT** 

| 46730                                        |
|----------------------------------------------|
| FR-CN-0560-R                                 |
| 20 cu.ft.                                    |
| 2/3+ HP                                      |
| 295 W                                        |
| 4                                            |
| 2 Sliding doors                              |
| 6                                            |
| 6                                            |
| -15°F to 40°F / -26°C to 4°C                 |
| R290                                         |
| 115V / 60Hz / 1Ph                            |
| 28.14" x 70.9" x 34.4" / 715 x 1800 x 875 mm |
| 194 lbs. / 88 kgs.                           |
| 29.9" x 73.8" x 37.4" / 760 x 1875 x 950 mm  |
| 216.1 lbs. / 98 kgs.                         |

#### **TECHNICAL DRAWINGS WITH DETAILED DIMENSIONS**