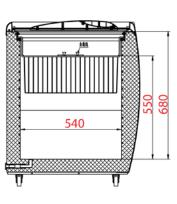

----|
| FR-CN-0560-R                                 |
| 20 cu.ft.                                    |
| 2/3+ HP                                      |
| 295 W                                        |
| 4                                            |
| 2 Sliding doors                              |
| 6                                            |
| 6                                            |
| -15°F to 40°F / -26°C to 4°C                 |
| R290                                         |
| 115V / 60Hz / 1Ph                            |
| 28.14" x 70.9" x 34.4" / 715 x 1800 x 875 mm |
| 194 lbs. / 88 kgs.                           |
| 29.9" x 73.8" x 37.4" / 760 x 1875 x 950 mm  |
| 216.1 lbs. / 98 kgs.                         |

#### **TECHNICAL DRAWINGS WITH DETAILED DIMENSIONS**







### **OMCAN INC.**

Telephone: 1-800-465-0234 Fax: (905) 607-0234 E-mail: sales@omcan.com Website: www.omcan.com